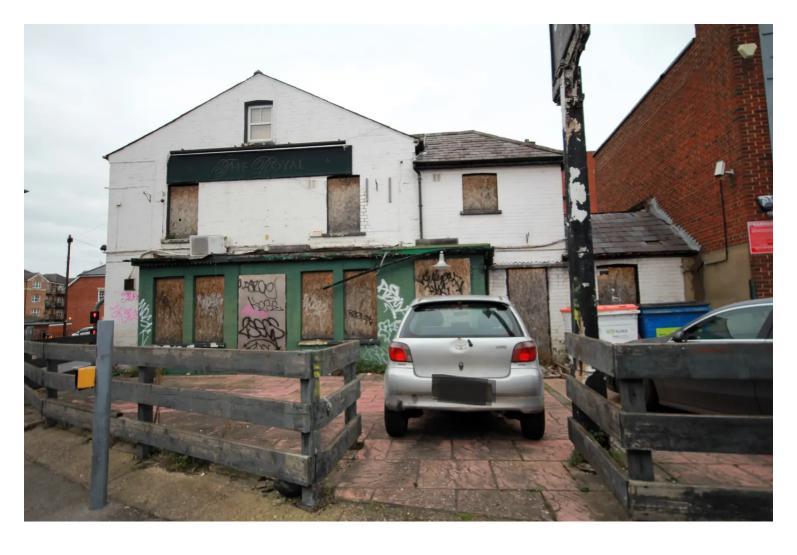

## **INVESTORS WANTED**

Link Up are delighted to present this investment opportunity, a retail property located in the heart of Reading. Boasting a prime location, this commercially-zoned property showcases immense potential for investors seeking a promising venture.

Spanning an impressive 1668.4 square feet plot, this property comes with approved demolition and planning permission for a five-storey building which will consist of;

- Ground Floor 1 Commercial Unit
- First Floor 3 One Bed Apartments
- Second Floor 1 Two Bed Apartment
- Third Floor 1 Two Bed Apartment
- Forth Floor 1 One Bed Apartment
  See floor plans section for approved drawings.

This unique investment opportunity is perfectly suited for visionary entrepreneurs aiming to establish their business in a rapidly growing market. With all the necessary approvals in place, including demolition and planning permissions, this property offers a solid foundation for unlocking its full potential.