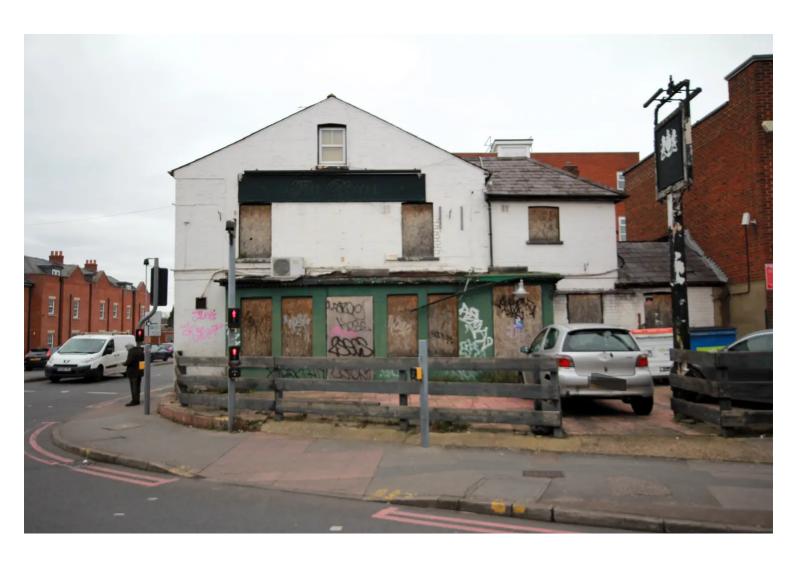

## **INVESTORS WANTED**

Link Up are delighted to present this investment opportunity, a retail property located in the heart of Reading. Boasting a prime location, this commercially-zoned property showcases immense potential for investors seeking a promising venture.

Spanning an impressive 1668.4 square feet plot, this property comes with approved demolition and planning permission for a five-storey building which will consist of;

- Ground Floor 1 Commercial Unit
- First Floor 3 One Bed Apartments
- Second Floor 1 Two Bed Apartment
- Third Floor 1 Two Bed Apartment
- Forth Floor 1 One Bed Apartment
  See floor plans section for approved drawings.

This unique investment opportunity is perfectly suited for visionary entrepreneurs aiming to establish their business in a rapidly growing market. With all the necessary approvals in place, including demolition and planning permissions, this property offers a solid foundation for unlocking its full potential.