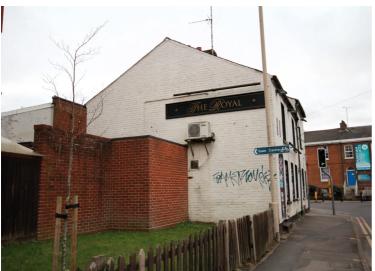

## **INVESTORS WANTED**

Link Up are delighted to present this investment opportunity, a retail property located in the heart of Reading. Boasting a prime location, this commercially-zoned property showcases immense potential for investors seeking a promising venture.

Spanning an impressive 1668.4 square feet plot, this property comes with approved demolition and planning permission for a five-storey building which will consist of;

- Ground Floor 1 Commercial Unit
- First Floor 3 One Bed Apartments
- Second Floor 1 Two Bed Apartment
- Third Floor 1 Two Bed Apartment
- Forth Floor 1 One Bed Apartment
  See floor plans section for approved drawings.

This unique investment opportunity is perfectly suited for visionary entrepreneurs aiming to establish their business in a rapidly growing market. With all the necessary approvals in place, including demolition and planning permissions, this property offers a solid foundation for unlocking its full potential.