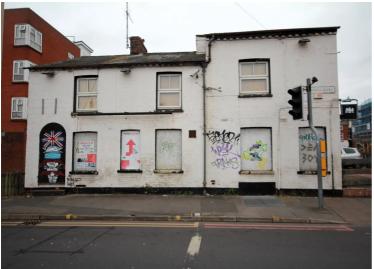

## **INVESTORS WANTED**

Link Up are delighted to present this investment opportunity, a retail property located in the heart of Reading. Boasting a prime location, this commercially-zoned property showcases immense potential for investors seeking a promising venture.

Spanning an impressive 1668.4 square feet plot, this property comes with approved demolition and planning permission for a five-storey building which will consist of;

- Ground Floor 1 Commercial Unit
- First Floor 3 One Bed Apartments
- Second Floor 1 Two Bed Apartment
- Third Floor 1 Two Bed Apartment
- Forth Floor 1 One Bed Apartment
  See floor plans section for approved drawings.

This unique investment opportunity is perfectly suited for visionary entrepreneurs aiming to establish their business in a rapidly growing market. With all the necessary approvals in place, including demolition and planning permissions, this property offers a solid foundation for unlocking its full potential.